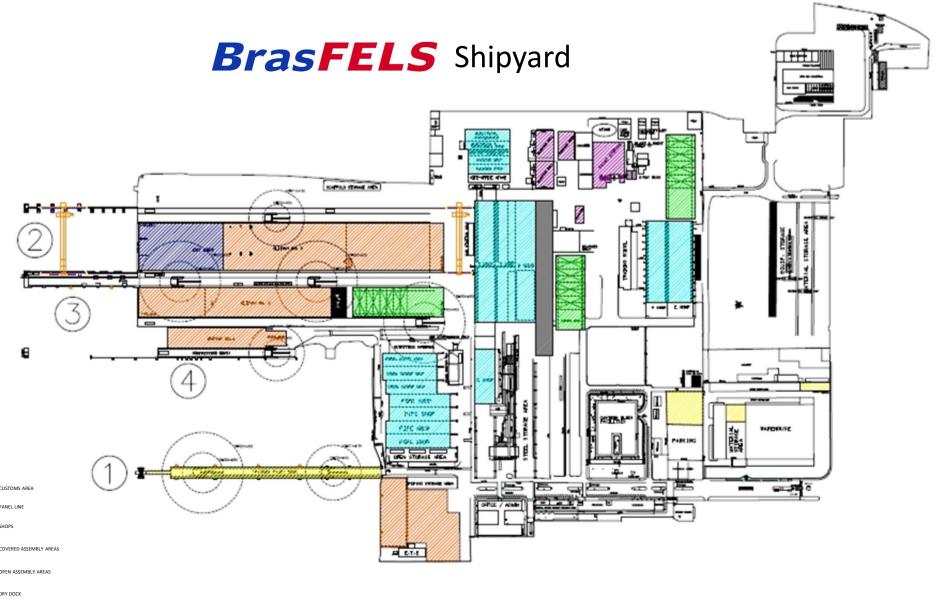

| BrasFELS Yard                            |            | 522.200m        |
|------------------------------------------|------------|-----------------|
| Quay Side                                | Lenght (m) | Depth (m        |
| 1 - Finger Pier                          | 363        | 4 - 13          |
| 2 - Gantry Crane Extension               | 232        | 6-9             |
| 3 - Road 2 Quay                          | 232        | 4 - 10          |
| 4 - Outfitting Quay                      | 306        | 4 - 8           |
| Dry dock                                 |            | 125m x 70m x 6n |
| Shops                                    |            |                 |
| <ul> <li>7 x structure shops</li> </ul>  |            | 32.500m         |
| <ul> <li>4 x pipe shops</li> </ul>       |            | 7.500m          |
| <ul> <li>3 x outfitting shops</li> </ul> |            | 4.700m          |
| <ul> <li>1 x electrical shop</li> </ul>  |            | 1.100m          |
| <ul> <li>2 x mechanic shops</li> </ul>   |            | 1.600m          |
| 3 x maintenance shops                    |            | 1.400m          |
| Assembly areas                           |            | Total           |
| <ul> <li>Assembly Area 1</li> </ul>      |            | 12.700m         |
| <ul> <li>Assembly Area 2</li> </ul>      |            | 6.100m          |
| <ul> <li>Assembly Area 3</li> </ul>      |            | 8.700m          |
| <ul> <li>Assembly Area 4</li> </ul>      |            | 4.800m          |
| •Assembly Area 5                         |            | 5.500m          |
| •Slipway 1                               |            | 5.050m          |
| •Slipway 2                               |            | 12.800m         |
| Slipway 3                                |            | 12.700m         |